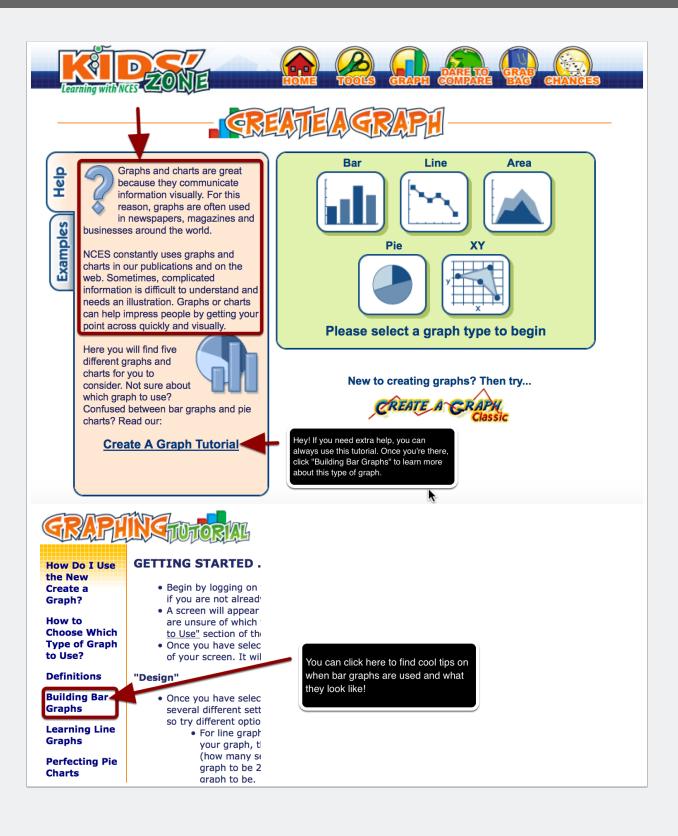

## Creating a bar graph using NCES Kids<sup>1</sup> Zone

Step 3: Read the sidebar of information and reflect on these questions: Why are graphs important tools to use in the real world? How are they important?