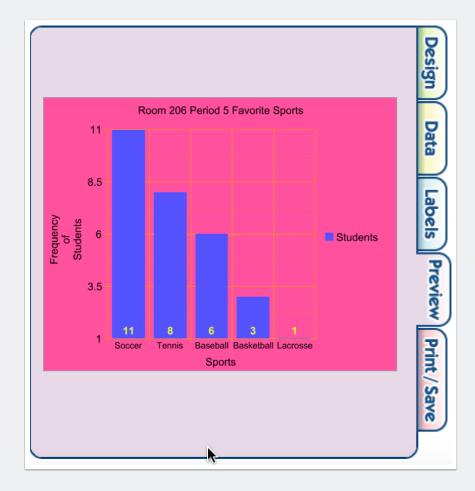

## Step 8: Click on Preview. Look at your bar graph to make sure it looks just right!