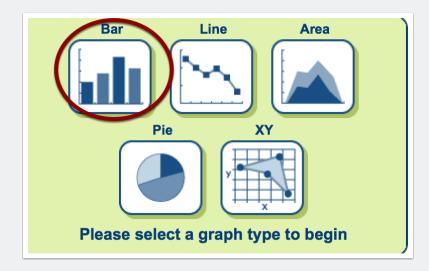

## Step 4: Click on Bar from the list of available graph options on the home screen.